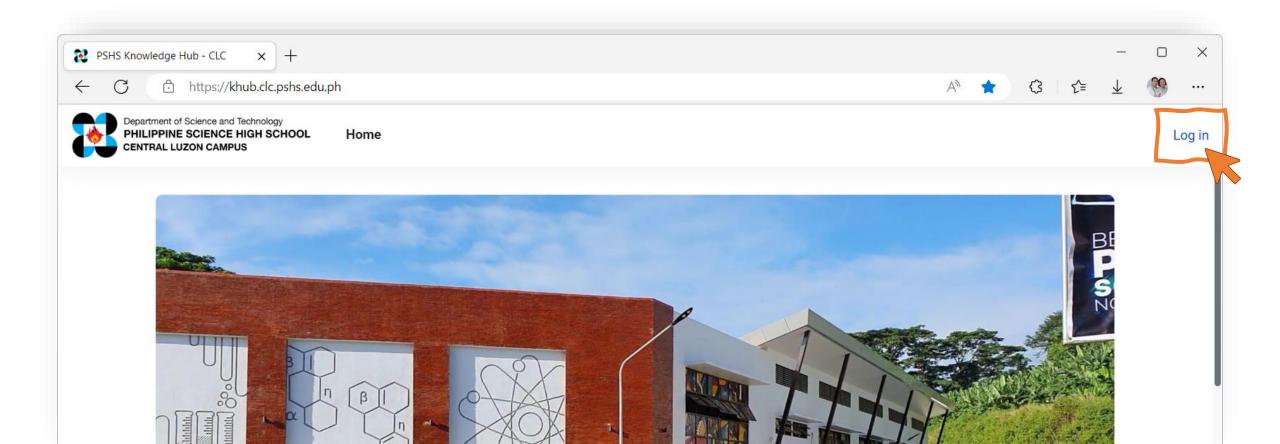

## **Accessing K-Hub**

Visit <u>https://khub.clc.pshs.edu.ph</u> and click the Log in link