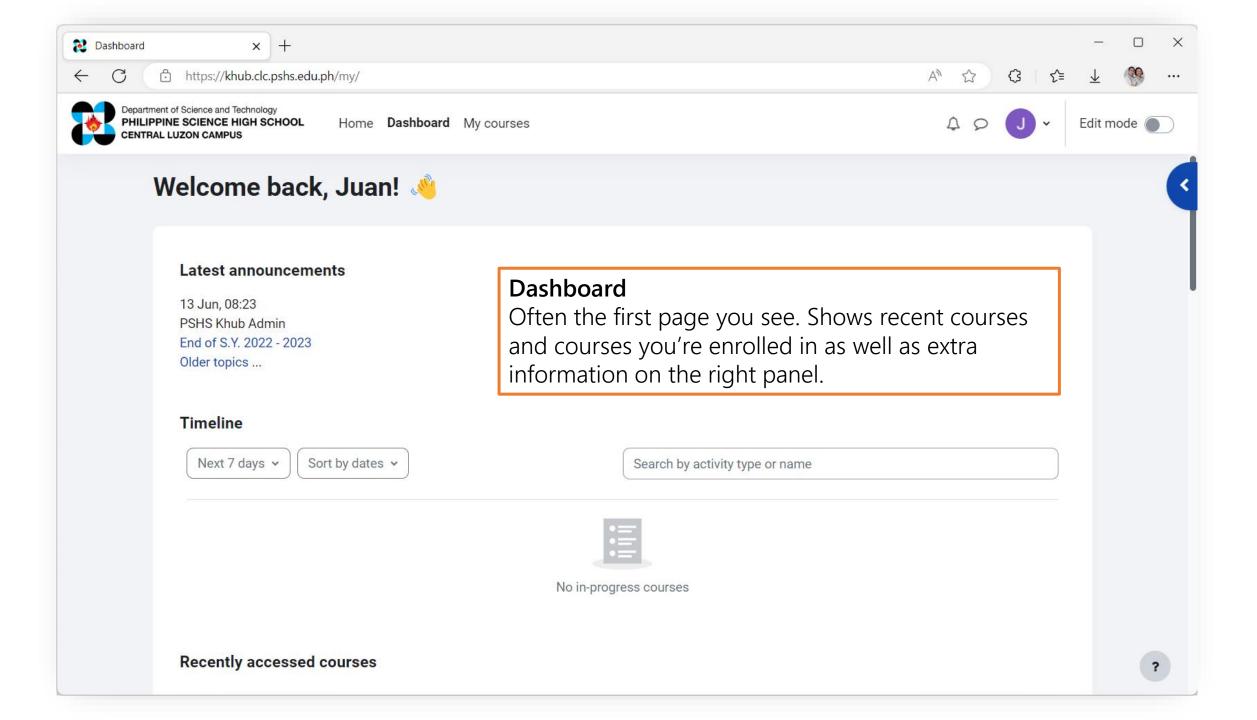

# Finding my way around

Exploring the K-Hub pages

|                                                                                                             |                |                                                                  |     |   |   |    | -                     |            | × |
|-------------------------------------------------------------------------------------------------------------|----------------|------------------------------------------------------------------|-----|---|---|----|-----------------------|------------|---|
| ← C                                                                                                         |                |                                                                  | A   |   | ¢ | €≣ | $\overline{\uparrow}$ | <b>(</b> ) |   |
| Department of Science and Technology<br>PHILIPPINE SCIENCE HIGH SCHOOL Home Dashboa<br>CENTRAL LUZON CAMPUS | ard My courses |                                                                  | 4   | 0 | J | •  | Edit m                | ode 🔵      | D |
| Dashboard                                                                                                   |                | Notifications                                                    | ~ ¢ |   |   |    |                       |            | < |
| Duonisouru                                                                                                  |                | You have no notifications                                        |     |   |   |    |                       |            |   |
| Latest announcements                                                                                        |                |                                                                  |     |   |   |    |                       |            |   |
| 13 Jun, 08:23<br>PSHS Khub Admin<br>End of S.Y. 2022 - 2023<br>Older topics                                 |                | <b>e</b><br>s about your courses like<br>given for a submission. |     |   |   |    |                       |            | Ĭ |
| Timeline<br>Next 7 days ↓ Sort by dates ↓                                                                   | S              |                                                                  |     |   |   |    |                       |            |   |
|                                                                                                             |                |                                                                  |     |   |   |    |                       |            |   |
|                                                                                                             | No in-progress | See all                                                          |     |   |   |    |                       |            |   |
| Recently accessed courses                                                                                   |                |                                                                  |     |   |   |    |                       | ?          |   |