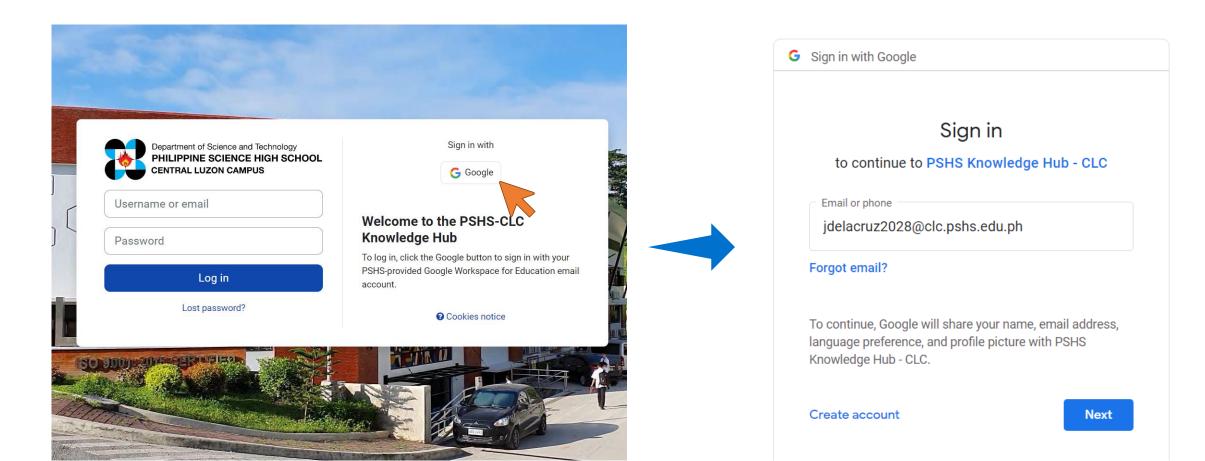

## Logging in

### Click the **Google** button to log in using your PSHS-provided email address.

Note 1: Your PSHS-provided email address is a Google Workspace for Education account, hence the Google sign-in page. Note 2: Entering your username and password in the K-Hub text fields will not work. Only Google sign-in is recognized. Note 3: Personal Gmail addresses will not work in the K-Hub.

## On the 1<sup>st</sup> sign in

Agree to the Data Privacy Policy and Acceptable Use Policy on your first log-in. Scroll down to find the "I agree" button. These policies can be reviewed later.

**L Home** Dashboard My courses