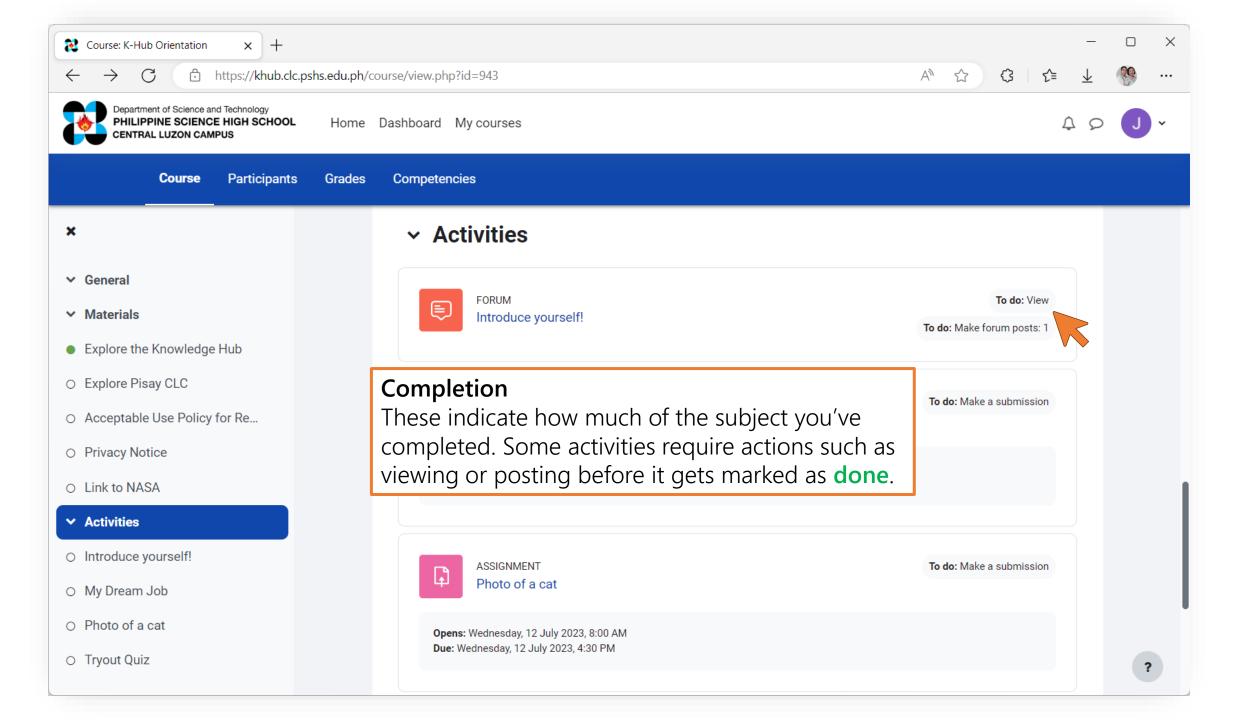

| Course: K-Hub Orientation × +                                                                  |                                                                                             | - D X                                                                                |
|------------------------------------------------------------------------------------------------|---------------------------------------------------------------------------------------------|--------------------------------------------------------------------------------------|
| $\leftrightarrow \rightarrow C$ $$ https://khub.clc.pshs.edu.ph                                | n/course/view.php?id=943                                                                    | A™ ☆ ③ ≰ ⊻ 🛞 …                                                                       |
| Department of Science and Technology<br>PHILIPPINE SCIENCE HIGH SCHOOL<br>CENTRAL LUZON CAMPUS | e Dashboard My courses                                                                      | φ Q J ·                                                                              |
| <b>Course</b> Participants Grades                                                              | s Competencies                                                                              |                                                                                      |
| ×                                                                                              | <ul> <li>Activities</li> </ul>                                                              |                                                                                      |
| ✓ General                                                                                      |                                                                                             |                                                                                      |
| ✓ Materials                                                                                    | FORUM<br>Introduce yourself!                                                                | To do: View<br>To do: Make forum posts: 1                                            |
| Explore the Knowledge Hub                                                                      |                                                                                             | to do. make fordin pools. T                                                          |
| Explore Pisay CLC                                                                              |                                                                                             | Activities                                                                           |
| Acceptable Use Policy for Re                                                                   | ASSIGNMENT<br>My Dream Job                                                                  | These help reinforce your knowledge of the                                           |
| O Privacy Notice                                                                               | <b>O</b>                                                                                    | subject through participation or submission such as forums, assignments and quizzes. |
| C Link to NASA                                                                                 | <b>Opens:</b> Wednesday, 12 July 2023, 8:00 AM <b>Due:</b> Wednesday, 12 July 2023, 4:30 PM | These will be discussed in detail later.                                             |
| ✓ Activities                                                                                   |                                                                                             |                                                                                      |
| O Introduce yourself!                                                                          | ASSIGNMENT                                                                                  | To do: Make a submission                                                             |
| ) My Dream Job                                                                                 | Photo of a cat                                                                              |                                                                                      |
| O Photo of a cat                                                                               | Opens: Wednesday, 12 July 2023, 8:00 AM                                                     |                                                                                      |
|                                                                                                | Due: Wednesday, 12 July 2023, 4:30 PM                                                       |                                                                                      |

### Forum

Lets me post ideas and share thoughts with my classmates

**Quiz** Lets me take an online quiz which can be time-bound

### Assignment

Lets me pass activities back to my teacher through file attachments or text